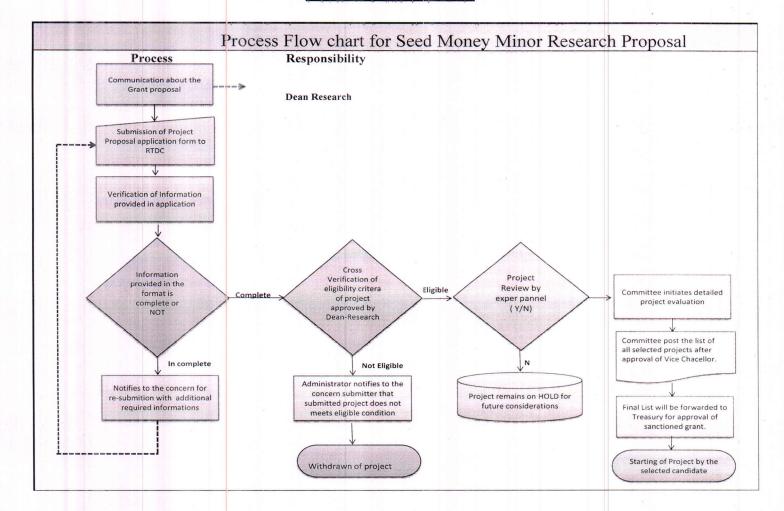

riod of two years, accounting to the grant of Rs. 2 Lakh (1 Lakh/per year).
- 3. A maximum of 10 research projects would be funded every year.
- 4. The PI would submit half yearly report of the work done to Research and Technology Development Centre (RTDC). The second year grant will be sanctioned only after the successful completion of the first year.
- 5. After completion of the minor project, a final report must be prepared and submitted to Research and Technology Development Centre.
- 6. The PI will ensure that project is completed within the stipulated time and the final report is submitted well in time. In case of failure to achieve the desired project outcome, the PI will be liable to be debarred by the University for such seed money for next two years.

### **FLOW CHART PROCESS**



### APPLICATION FOR GRANT OF MINOR RESEARCH PROJECT

Important Note: "The proposal submitted under this incentive scheme should inevitably lead to a

|           | Name of the Inve                                                                                                      | estigato         | 2000000      | art A                                   |                                         |             |             |  |
|-----------|-----------------------------------------------------------------------------------------------------------------------|------------------|--------------|-----------------------------------------|-----------------------------------------|-------------|-------------|--|
|           | Department