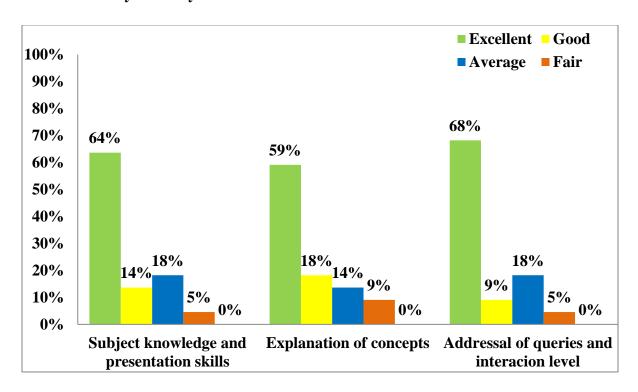

|

# 5) Feedback:

The feedback was taken on program as well as on the resource persons. The analysis is as given below:

#### a) Feedback on the Programme:



#### b) Feedback on Resource Person:

Dr. V J Byra Reddy



Dr. Veena K N



Few of the suggestions received in the feedback are

- > Workshop to be extended at school level
- ➤ Good, but would have been more conceptual if done with the example or data of Sharda programmes
- Please share the template for the data
- ➤ It can be practical with computer aided programme. Handouts for presentation for reference may be shared
- > Such type of FDP must take place frequently
- > looking forward for this kind of interactive sessions
- > FDP on OBE should be organized at all dept level for preparation and mapping of Pos and all subject Co's
- Most initiative by IQAC Cell. Really thankful to the entire team

6) Visuals of the workshops: Few of the visuals of the training are given below.











Workshop Coordinator Suman Lata