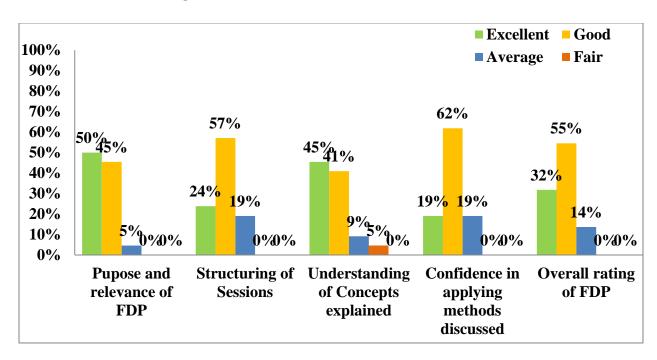

|

# 5) Feedback:

The feedback was taken on program as well as on the resource persons. The analysis is as given below:

#### a) Feedback on the Programme:



#### b) Feedback on Resource Person:

Dr. V J Byra Reddy



Dr. Veena K N



Few of the suggestions received in the feedback are

- > Workshop to be extended at school level
- ➤ Good, but would have been more conceptual if done with the example or data of Sharda programmes
- Please share the template for the data
- ➤ It can be practical with computer aided programme. Handouts for presentation for reference may be shared
- > Such type of FDP must take place frequently
- > looking forward for this kind of interactive sessions
- > FDP on OBE should be organized at all dept level for preparation and mapping of Pos and all subject Co's
- Most initiative by IQAC Cell. Really thankful to the entire team

6) Visuals of the workshops: Few of the visuals of the training are given below.