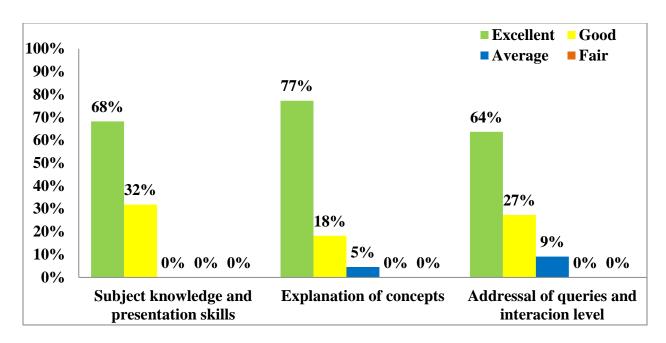

|

# 5) Feedback:

The feedback was taken on program as well as on the resource persons. The analysis is as given below:

#### a) Feedback on the Programme:



#### b) Feedback on Resource Person:

Dr. V J Byra Reddy



Dr. Veena K N



Few of the suggestions received in the feedback are

- > Workshop to be extended at school level
- ➤ Good, but would have been more conceptual if done with the example or data of Sharda programmes
- Please share the template for the data
- ➤ It can be practical with computer aided programme. Handouts for presentation for reference may be shared
- > Such type of FDP must take place frequently
- > looking forward for this kind of interactive sessions
- > FDP on OBE should be organized at all dept level for preparation and mapping of Pos and all subject Co's
- Most initiative by IQAC Cell. Really thankful to the entire team

6) Visuals of the workshops: Few of the visuals of the training are given below.











Workshop Coordinator Suman Lata