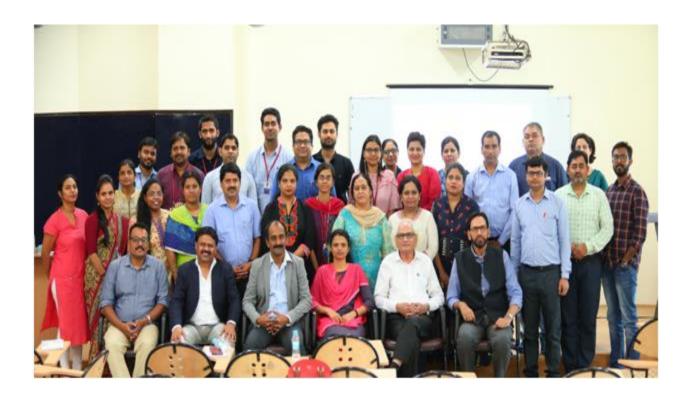

# 4) Total number of Participants

The number of participants who attended the Faculty Development Program were 35. The attendance record for all the days is attached.