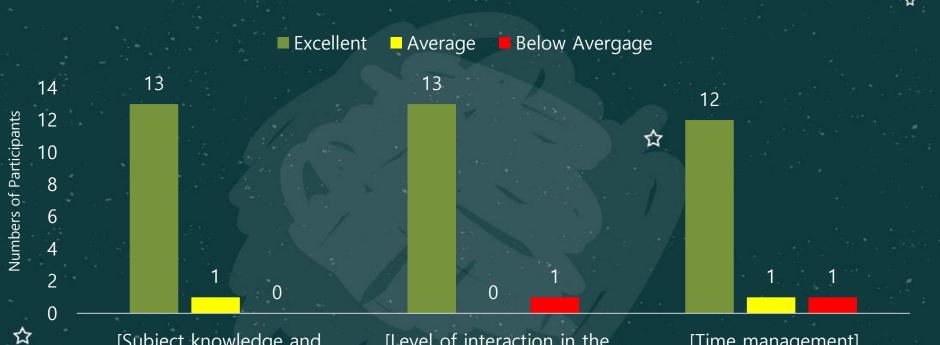

**公** 

☆

Likert Scale Graph

training program was clearly defined]

sufficient] concepts/methods for the enhancement of

student satisfaction]

adequate and comfortable]

Likert Scale Graph

[Subject knowledge and presentation skills]

[Level of interaction in the sessions conducted]

[Time management]