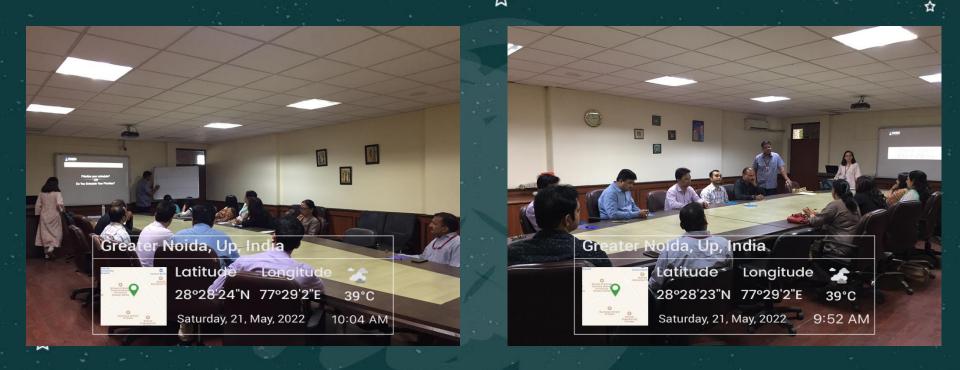

### Geo-tagged Photographs

쇼

☆

527

### Geo-tagged Photographs

Greater

☆

슙

 Latitude
 Longitude

 28°28'23"N
 77°29'2"E
 39°C

 Saturday, 21, May, 2022
 11:27 AM

ជ

### Greater Noida, Up, India

Contract of Desertant

O Bassinger between O Bassinger

527

28°28'23"N 77°29'3"E 39 Saturday, 21, May 2022 4:00