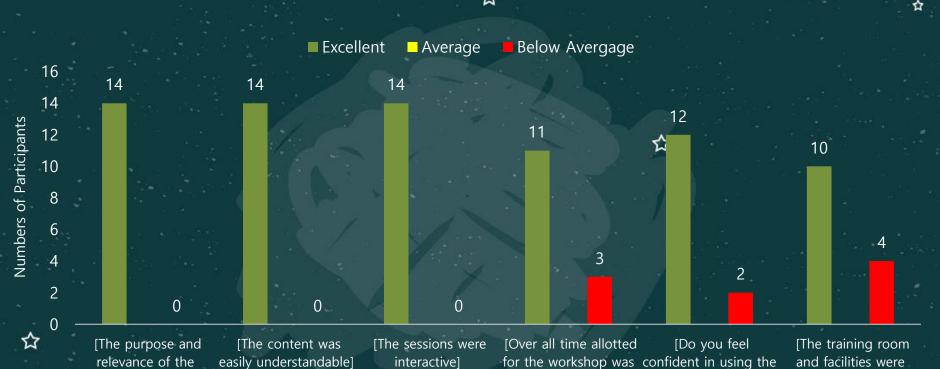

**公** 

☆

Likert Scale Graph

training program was clearly defined]

sufficient] concepts/methods for the enhancement of

student satisfaction]

adequate and comfortable]

Likert Scale Graph

[Subject knowledge and presentation skills]

[Level of interaction in the sessions conducted]

[Time management]