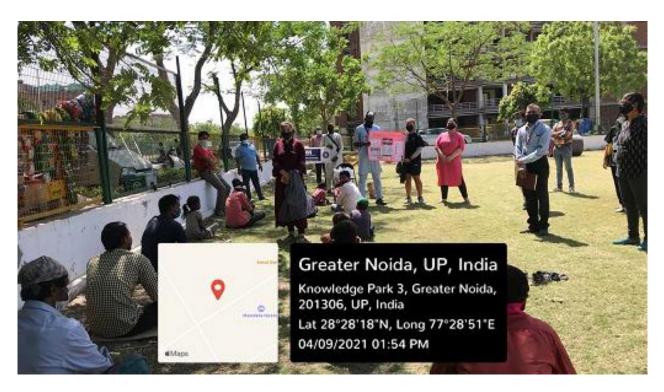

#### (COVID-19 awareness activity among laborers working in Sharda Campus)

The NSS volunteers have taken part in **"COVID-19 Awareness activity among laborers working in Sharda Campus"** organized by School of Humanities & Social Sciences in Collaboration with NSS (National Service Scheme) Cell, Sharda University as per the following details:

#### **Objective:**

- To motivate the students to learn the community services
- To aware the construction labors about symptoms of COVID-19 and its diverse effects on health
- To train the laborers for precautionary health behaviour practices to minimize the COVID-19 risk
- To provide masks and soaps for sanitization frequently to reduce the chance of COVID-19 spread

Date: 9<sup>th</sup> April 2021

Time: 12:30pm - 02:00pm

#### Location the Event: Sharda University, Greater Noida