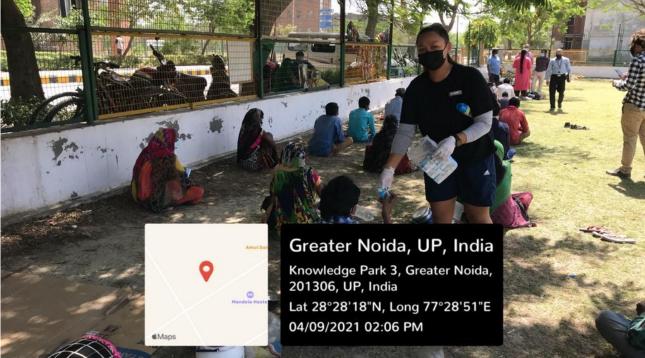

#### (COVID-19 awareness activity among laborers working in Sharda Campus)

The NSS volunteers have taken part in **"COVID-19 Awareness activity among laborers working in Sharda Campus"** organized by School of Humanities & Social Sciences in Collaboration with NSS (National Service Scheme) Cell, Sharda University as per the following details:

#### **Objective:**

- To motivate the students to learn the community services
- To aware the construction labors about symptoms of COVID-19 and its diverse effects on health
- To train the laborers for precautionary health behaviour practices to minimize the COVID-19 risk
- To provide masks and soaps for sanitization frequently to reduce the chance of COVID-19 spread

Date: 9<sup>th</sup> April 2021

Time: 12:30pm - 02:00pm

#### Location the Event: Sharda University, Greater Noida