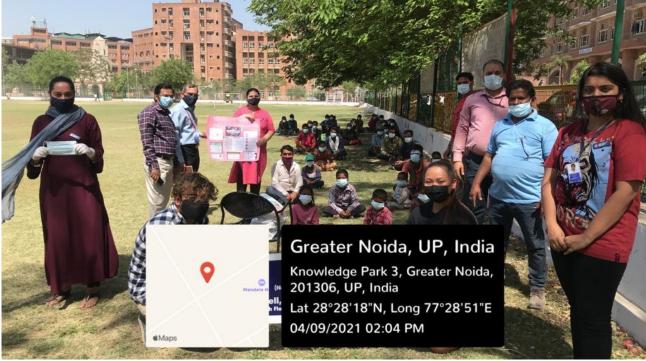

#### (COVID-19 awareness activity among laborers working in Sharda Campus)

The NSS volunteers have taken part in **"COVID-19 Awareness activity among laborers working in Sharda Campus"** organized by School of Humanities & Social Sciences in Collaboration with NSS (National Service Scheme) Cell, Sharda University as per the following details:

#### **Objective:**

- To motivate the students to learn the community services
- To aware the construction labors about symptoms of COVID-19 and its diverse effects on health
- To train the laborers for precautionary health behaviour practices to minimize the COVID-19 risk
- To provide masks and soaps for sanitization frequently to reduce the chance of COVID-19 spread

Date: 9<sup>th</sup> April 2021

Time: 12:30pm - 02:00pm

#### Location the Event: Sharda University, Greater Noida