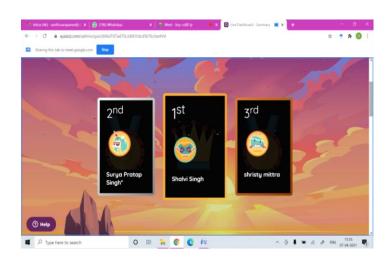

### (Speech competition on the Chauri Chaura Satabdi Samaroh)

NSS (National Service Scheme) Cell, Sharda University in collaboration with SOP, Sharda University have organized the activity **"Speech competition on the Chauri Chaura Satabdi Samaroh"** as per the following details:

Objective: To celebrate the Chauri Chaura Shatabdi Samaroh

Date: 27<sup>th</sup> July 2021

Venue: Through Online mode on Google Meet

#### **Total No. of Participants: 32**