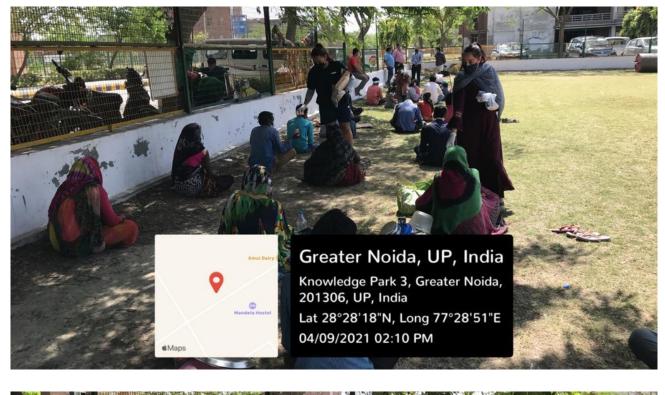

#### (COVID-19 awareness activity among laborers working in Sharda Campus)

The NSS volunteers have taken part in **"COVID-19 Awareness activity among laborers working in Sharda Campus"** organized by School of Humanities & Social Sciences in Collaboration with NSS (National Service Scheme) Cell, Sharda University as per the following details:

#### **Objective:**

- To motivate the students to learn the community services
- To aware the construction labors about symptoms of COVID-19 and its diverse effects on health
- To train the laborers for precautionary health behaviour practices to minimize the COVID-19 risk
- To provide masks and soaps for sanitization frequently to reduce the chance of COVID-19 spread

Date: 9<sup>th</sup> April 2021

Time: 12:30pm - 02:00pm

#### Location the Event: Sharda University, Greater Noida