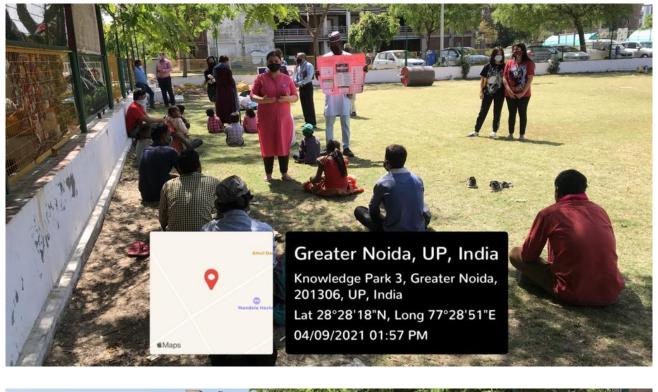

#### (COVID-19 awareness activity among laborers working in Sharda Campus)

The NSS volunteers have taken part in **"COVID-19 Awareness activity among laborers working in Sharda Campus"** organized by School of Humanities & Social Sciences in Collaboration with NSS (National Service Scheme) Cell, Sharda University as per the following details:

#### **Objective:**

- To motivate the students to learn the community services
- To aware the construction labors about symptoms of COVID-19 and its diverse effects on health
- To train the laborers for precautionary health behaviour practices to minimize the COVID-19 risk
- To provide masks and soaps for sanitization frequently to reduce the chance of COVID-19 spread

Date: 9<sup>th</sup> April 2021

Time: 12:30pm - 02:00pm

#### Location the Event: Sharda University, Greater Noida