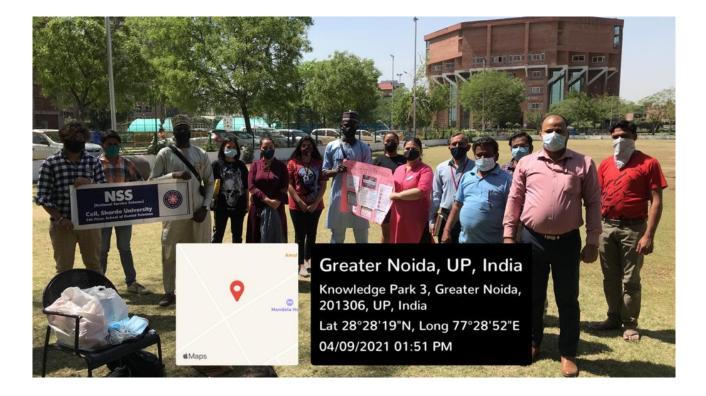

#### (COVID-19 awareness activity among laborers working in Sharda Campus)

The NSS volunteers have taken part in **"COVID-19 Awareness activity among laborers working in Sharda Campus"** organized by School of Humanities & Social Sciences in Collaboration with NSS (National Service Scheme) Cell, Sharda University as per the following details:

#### **Objective:**

- To motivate the students to learn the community services
- To aware the construction labors about symptoms of COVID-19 and its diverse effects on health
- To train the laborers for precautionary health behaviour practices to minimize the COVID-19 risk
- To provide masks and soaps for sanitization frequently to reduce the chance of COVID-19 spread

Date: 9<sup>th</sup> April 2021

Time: 12:30pm - 02:00pm

#### Location the Event: Sharda University, Greater Noida