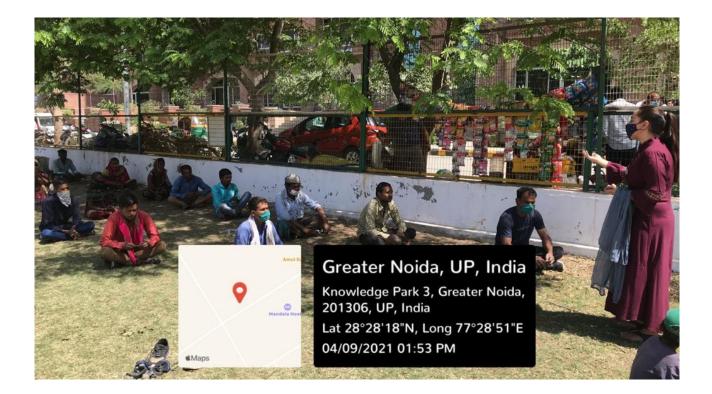

#### (COVID-19 awareness activity among laborers working in Sharda Campus)

The NSS volunteers have taken part in **"COVID-19 Awareness activity among laborers working in Sharda Campus"** organized by School of Humanities & Social Sciences in Collaboration with NSS (National Service Scheme) Cell, Sharda University as per the following details:

#### **Objective:**

- To motivate the students to learn the community services
- To aware the construction labors about symptoms of COVID-19 and its diverse effects on health
- To train the laborers for precautionary health behaviour practices to minimize the COVID-19 risk
- To provide masks and soaps for sanitization frequently to reduce the chance of COVID-19 spread

Date: 9<sup>th</sup> April 2021

Time: 12:30pm - 02:00pm

#### Location the Event: Sharda University, Greater Noida